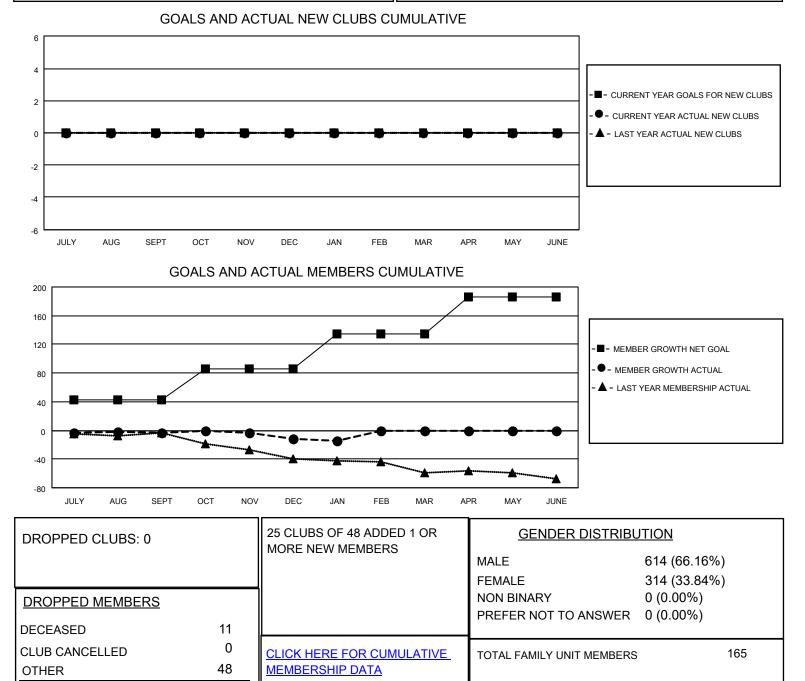

## LOCATION AUSTRALIA

District 201T1

Results as of: 1/31/2023

| Clubs                 |               |           |               | Members               |                        |                         |                                                    |
|-----------------------|---------------|-----------|---------------|-----------------------|------------------------|-------------------------|----------------------------------------------------|
| RESULTS FOR 2022-2023 |               |           |               | RESULTS FOR 2022-2023 |                        |                         |                                                    |
| QUARTER               | NEW CLUB GOAL | NEW CLUBS | DROPPED CLUBS | QUARTER               | BER GROWTH NET<br>GOAL | MEMBER GROWTH<br>ACTUAL | DROPPED<br>MEMBERS ACTUAL<br>(including transfers) |
| JULY/AUG/SEPT         | 0             | 0         | 0             | JULY/AUG/SEPT         | 42                     | 26                      | 26                                                 |
| OCT/NOV/DEC           | 0             | 0         | 0             | OCT/NOV/DEC           | 44                     | 22                      | 23                                                 |
| JAN/FEB/MAR           | 0             | 0         | 0             | JAN/FEB/MAR           | 48                     | 9                       | 10                                                 |
| APR/MAY/JUNE          | 0             | 0         | 0             | APR/MAY/JUNE          | 52                     | 0                       | 0                                                  |